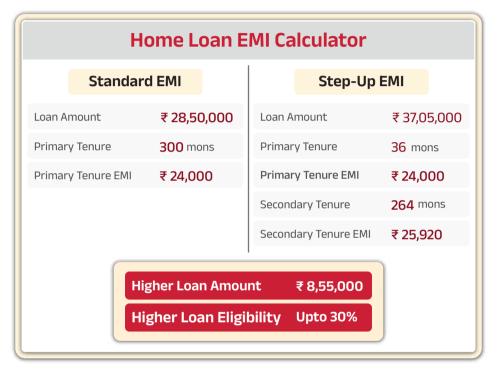

Tailored to elevate your homeownership journey, this unique offering extends the possibility of acquiring up to 30% higher loan amounts, ensuring that your dream home aligns seamlessly with your ambitions.

## **Key Benefits**

Higher loan eligibility upto 30%

Sector-linked higher eligibility

Repay comfortably over 25 years

Aditya Birla Housing Finance Ltd.

## **Eligibility Criteria**

- Repayment tenure: upto 25 years (Primary tenure up to 3 years with lower EMI)
- Applicable for Home purchase loan

mons stands for months

To know more please contact our ABHFL Relationship Manager or 1800-270-7000 toll-free.